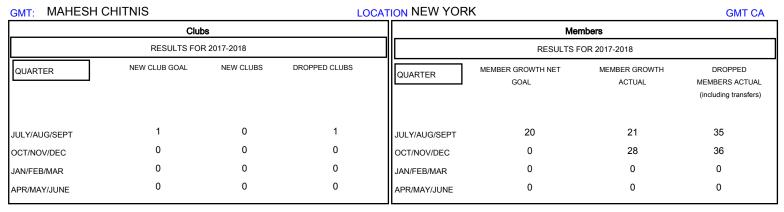

## MONTHLY MEMBERSHIP PROGRESS REPORT

Results as of: 12/31/2017 District 20 O

| DROPPED CLUBS: 1  DROPPED MEMBERS |         | 20 CLUBS OF 54 ADDED 1 OR MORE<br>NEW MEMBERS | GENDER DISTRIBUTION  MALE 944 (63.70%)  FEMALE 538 (36.30%)  Women Percentage Fiscal Year Goal: 40% |     |
|-----------------------------------|---------|-----------------------------------------------|-----------------------------------------------------------------------------------------------------|-----|
| DECEASED                          | 13      | CLICK HERE FOR CUMULATIVE  MEMBERSHIP DATA    | TOTAL FAMILY UNIT MEMBERS                                                                           | 380 |
| CLUB CANCELLED OTHER              | 0<br>58 |                                               | FAMILY MEMBERS PAYING HALF                                                                          | 200 |
| TOTAL                             | 71      |                                               |                                                                                                     |     |