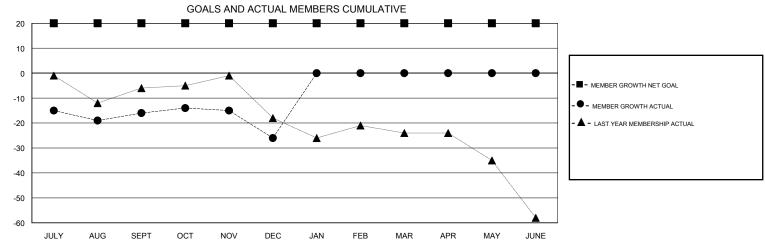

## MONTHLY MEMBERSHIP PROGRESS REPORT

Results as of: 12/31/2017 District 20 O

| DROPPED CLUBS: 1  DROPPED MEMBERS |         | 20 CLUBS OF 54 ADDED 1 OR MORE<br>NEW MEMBERS | GENDER DISTRIBUTION  MALE 944 (63.70%)  FEMALE 538 (36.30%)  Women Percentage Fiscal Year Goal: 40% |     |
|-----------------------------------|---------|-----------------------------------------------|-----------------------------------------------------------------------------------------------------|-----|
| DECEASED                          | 13      | CLICK HERE FOR CUMULATIVE  MEMBERSHIP DATA    | TOTAL FAMILY UNIT MEMBERS                                                                           | 380 |
| CLUB CANCELLED OTHER              | 0<br>58 |                                               | FAMILY MEMBERS PAYING HALF                                                                          | 200 |
| TOTAL                             | 71      |                                               |                                                                                                     |     |